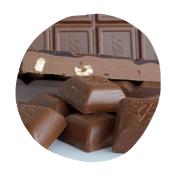

Christmas Pudding

 $\bigcirc$ 

Pet Food

Chocolate

Christmas Pudding: Not Safe

Pet Food: Safe

Chocolate: Not Safe

Rice: Safe