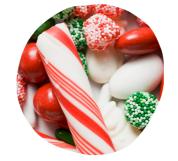

Christmas Pudding

 $\bigcirc$ 

Pet Food

Chocolate

Christmas Pudding: Not Safe

Pet Food: Safe

Chocolate: Not Safe

Rice: Safe