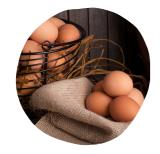

#### Colour the circle green for safe and red not safe

Onion

Gravy

Fish

C Eggs

Sweets

Cooked bones

Turkey
(Meat only, no skin, bones, salt, fat or gravy)

#### QUIZ:

Onion Gravy: Not Safe

Fish: Safe

Eggs: Safe

Sweets: Not Safe

Cooked Bones: Not Safe

Turkey (meat only. NO skin, cooked

bones, salt, fat or gravy): Safe