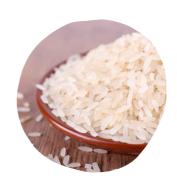

### **NAWT KIDS ACTIVITY PACK**











**Christmas edition** 



**Your name:** 

# Do you know what foods can be harmful for a cat or dog?



#### Colour the circle green for safe and red not safe



Onion

Gravy



Fish



C Eggs



Sweets



Cooked bones



Turkey
(Meat only, no skin, bones, salt, fat or gravy)



Christmas Pudding



 $\bigcirc$ 

Pet Food



Chocolate





### Can you find all the words?

### TIP: Words go up, down and diagonal













EJBVJDBGETJI

GIDRRTBCANRI







#### Words to find:

DOG TREATS

CAT JOLLY

RABBIT MERRY

SANTA PAWS TREE

PRESENT ELVES











## Write down all your Christmas wishes for Santa to see!



Dear Santa,

NAWT Cats would like ...

Write down what you think our animals would like for Christmas

NAWT Dogs would like ...





# 

#### QUIZ:

Onion Gravy: Not Safe

Fish: Safe

Eggs: Safe

Sweets: Not Safe

Cooked Bones: Not Safe

Turkey (meat only. NO skin, cooked

bones, salt, fat or gravy): Safe

Christmas Pudding: Not Safe

Pet Food: Safe

Chocolate: Not Safe

Rice: Safe

#### **WORDSEARCH:**

BATTRSJOGERY

MSANTAPAWSAN

ODREVRLCTPNJ

GTDCLNEAWASO

IRADOGNECJFL

BEHVIKLSAKPL

PATIPCJMERRY

MTNFORTSL