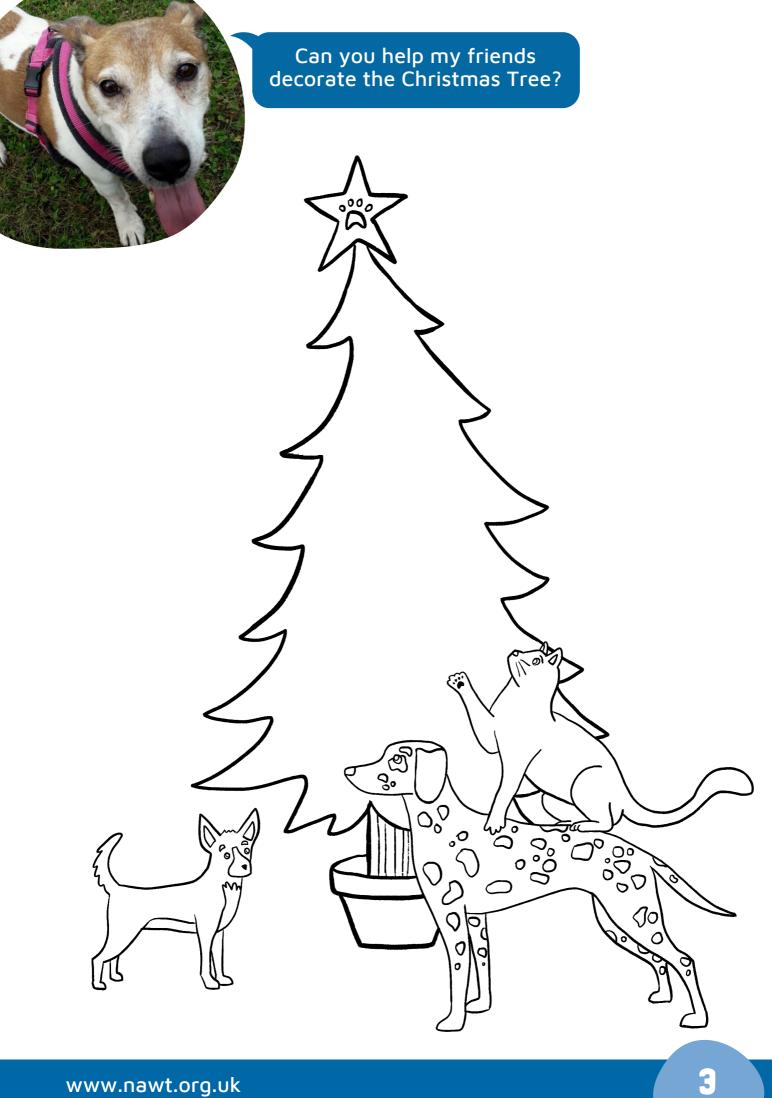

### **NAWT KIDS ACTIVITY PACK**











**Christmas edition** 



**Your name:** 

# Do you know what foods can be harmful for a cat or dog?



#### Colour the circle green for safe and red not safe



Onion

Gravy



Fish



C Eggs



Sweets



Cooked bones



Turkey
(Meat only, no skin, bones, salt, fat or gravy)



Christmas Pudding



 $\bigcirc$ 

Pet Food



Chocolate





### Can you find all the words?

### TIP: Words go up, down and diagonal













EJBVJDBGETJI

GIDRRTBCANRI







#### Words to find:

DOG TREATS

CAT JOLLY

RABBIT MERRY

SANTA PAWS TREE

PRESENT ELVES











## Write down all your Christmas wishes for Santa to see!



Dear Santa,

NAWT Cats would like ...

Write down what you think our animals would like for Christmas

NAWT Dogs would like ...





# 

#### QUIZ:

Onion Gravy: Not Safe

Fish: Safe

Eggs: Safe

Sweets: Not Safe

Cooked Bones: Not Safe

Turkey (meat only. NO skin, cooked

bones, salt, fat or gravy): Safe

Christmas Pudding: Not Safe

Pet Food: Safe

Chocolate: Not Safe

Rice: Safe

#### **WORDSEARCH:**

BATTRSJOGERY

MSANTAPAWSAN

ODREVRLCTPNJ

GTDCLNEAWASO

IRADOGNECJFL

BEHVIKLSAKPL

PATIPCJMERRY

MTNFORTSLAOO

NPEBBPOSYALE

EJBVJDBGETNRI

TYLELVESOTN



## **Merry Christmas!**

FROM NAWT